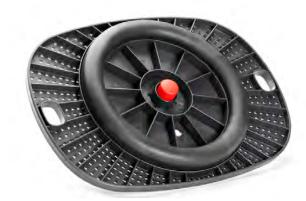

### Standing on Back App 360

On the 360 Balance Board with the adjustable Magic Ball you will:

# Back App 360

Balancing on Back App 360 you are tilting in all directions.

By turning the red knob in either direction you easily adjust the tilting movement.

The soft ring shaped damping device makes the tilting experience comfortable for all users.

The Back App chair and the Back App 360 balance board utilize the patented Back App technology. A comfortable 360 degree tilting movement is achieved by the body balancing on the centrally positioned "Magic Ball" surrounded by a soft ring-shaped damping cushion.