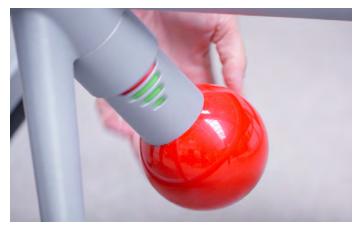

# **Back App Chair**

On the Back App you sit tilting in all directions with your feet on a footplate padded with a soft damping material.

By turning the ball up or down you easily adjust the tilting movement.

The Back App chair and the Back App 360 balance board utilize the patented Back App technology. A comfortable 360 degree tilting movement is achieved by the body balancing on the centrally positioned "Magic Ball" surrounded by a soft ring-shaped damping cushion.