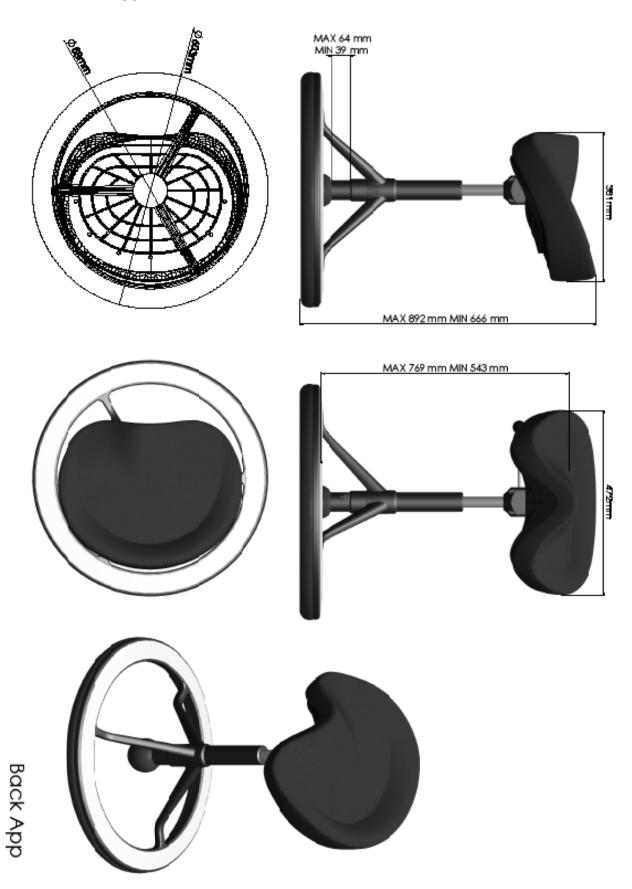

c on the seat

- 1010- / Nordic Wool
- 1008- / Alcantara
- 1005-/Skai
- 7702- / Elmosoft

### Next letter is A-:

• This means Back App Model (Aluminium)

Next letter is type of base:

- -S- / Silver Grey. Comes standard with red ball
- -B- / Black Grey. Comes standard with black ball
- -P- / Polished Aluminium. Comes standard with black ball

The next digit is the color of the ball:

- -0- / Red Ball
- -1- / Black Ball

The last 4 digits is the color code on the fabric, eg.

• 9400 Black Alcantara

### **Back App Wheels**

Is made from 99.9% recycled ingot-molded aluminum and comes in Silver Grey.

The function of Back App and the effects on the body are well documented in scientific studies.



### **Seat Colors**



### **Base variations**



### Wheels







## **Measures** Back App







# Measures BackApp Wheels







### Measures Back App 360





**Price list** 

### Pricelist EUR FOB Anderstorp Sweden

| Conty black seats   Back App 2.0 Black Grey, Nordic Wool, black ball   1010A-B-1   403   677   724