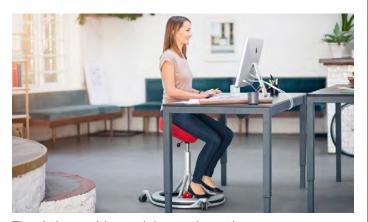

### Sitting on the Back App Chair

On the Back App Chair with the adjustable Magic Ball and your feet on the footplate you will:

# • sit more upright with less effort • burn more energy +19% • exercise your core muscles in lower back and neck \*\*NO MORE BACK PAIN!\*\*