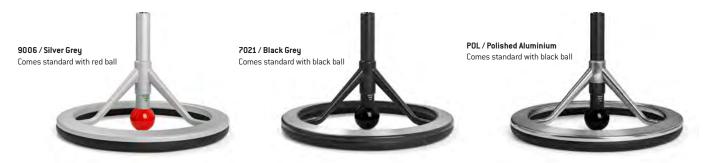

### Next letter is A-:

• This means Back App Model (Aluminium)

Next letter is type of base:

- -S- / Silver Grey. Comes standard with red ball
- -B- / Black Grey. Comes standard with black ball
- -P- / Polished Aluminium. Comes standard with black ball

The next digit is the color of the ball:

- -0- / Red Ball
- -1- / Black Ball

The last 4 digits is the color code on the fabric, eg.

• 9400 Black Alcantara

### **Base variations**