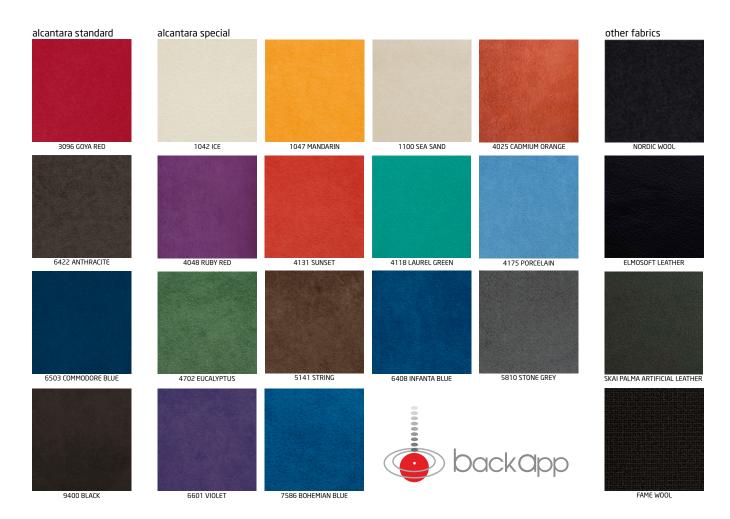

### **Back App**

- The Back App base frame is made from 99.9% recycled die-cast aluminum and is available in Silver Grey, Black Grey and Polished finish.
- The ball is moulded onto a tube that can be screwed into and out of the aluminum frame to control the tilt of the chair.
- A tilt indicator with green and red color is integrated in this tube.
- Damping material is attached with double sided tape that increases adhesion with use.
- To simplify, Back App only comes with one lift height. See the dimensions on the drawing.
- The seat comes with the following fabrics:
  - · Nordic Wool Felt wool
  - Alcantara Composite Material
    - Four standard colors
    - 14 optional colors (delivery time up to 8 weeks)
  - Skai Palma Breathable synthetic leather
  - Flmosoft Leather

### **Seat Colors**