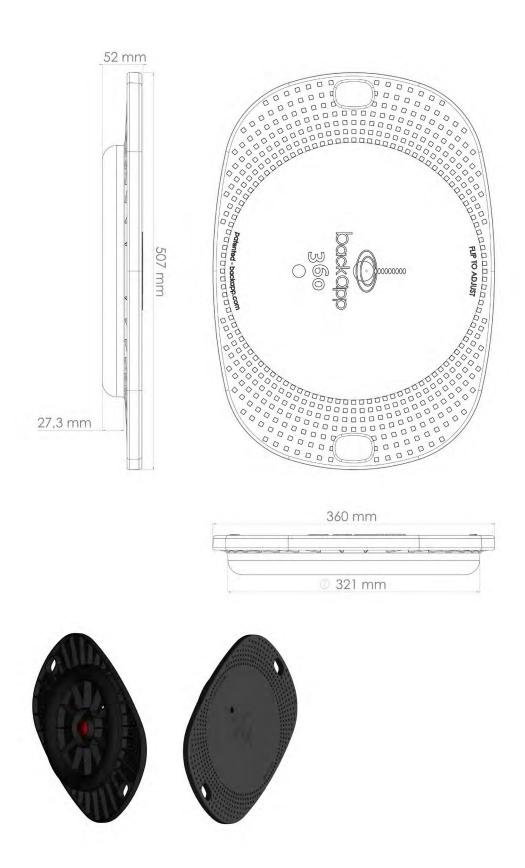

# Back App 360

Balancing on Back App 360 you are tilting in all directions.

By turning the red knob in either direction you easily adjust the tilting movement.

The soft ring shaped damping device makes the tilting experience comfortable for all users.

### Measures Back App 360

**Price list** 