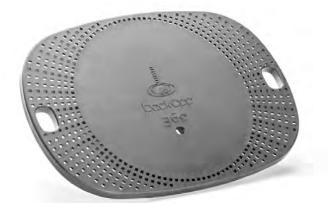

### Standing on Back App 360

On the 360 Balance Board with the adjustable Magic Ball you will:

# Back App 360

Balancing on Back App 360 you are tilting in all directions.

By turning the red knob in either direction you easily adjust the tilting movement.

The soft ring shaped damping device makes the tilting experience comfortable for all users.