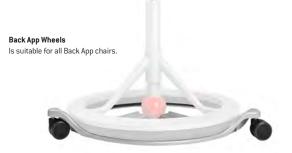

### **Back App Wheels**

Is made from 99.9% recycled ingot-molded aluminum and comes in Silver Grey.

The function of Back App and the effects on the body are well documented in scientific studies.