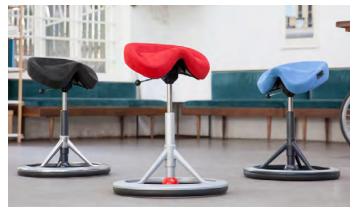

### Sitting on the Back App Chair

On the Back App Chair with the adjustable Magic Ball and your feet on the footplate you will:

# **Back App Chair**

On the Back App you sit tilting in all directions with your feet on a footplate padded with a soft damping material.

By turning the ball up or down you easily adjust the tilting movement.