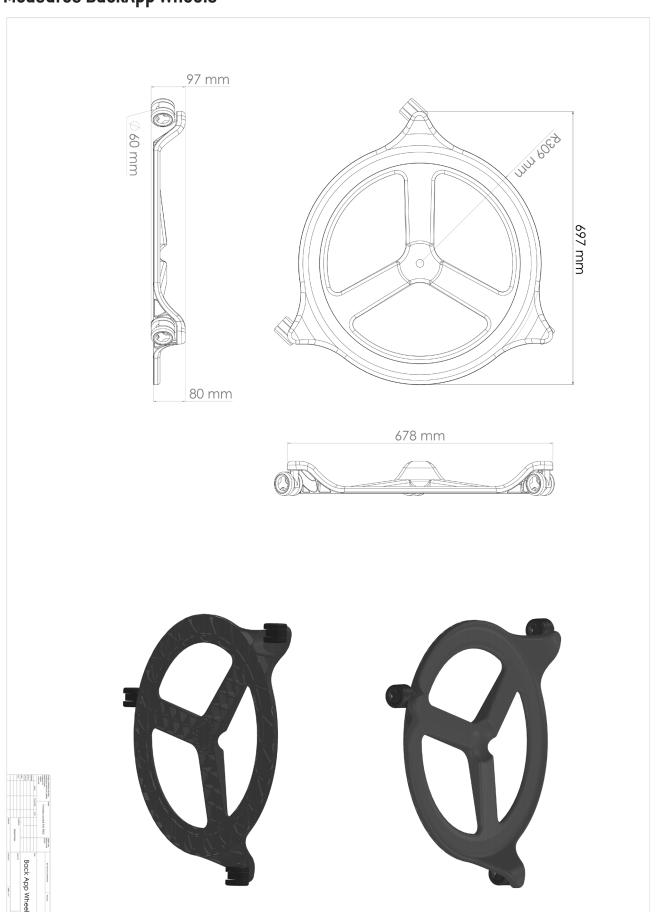

### **Back App Wheels**

Is made from 99.9% recycled ingot-molded aluminum and comes in Silver Grey.

The function of Back App and the effects on the body are well documented in scientific studies.

### Wheels

# Measures BackApp Wheels