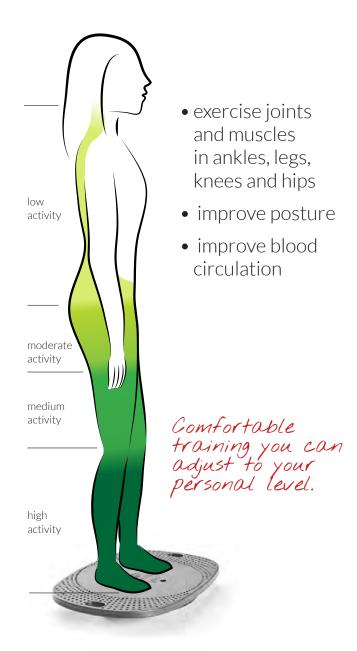

### Standing on Back App 360

On the 360 Balance Board with the adjustable Magic Ball you will:

# Back App 360

Balancing on Back App 360 you are tilting in all directions.

By turning the red knob in either direction you easily adjust the tilting movement.

The soft ring shaped damping device makes the tilting experience comfortable for all users.