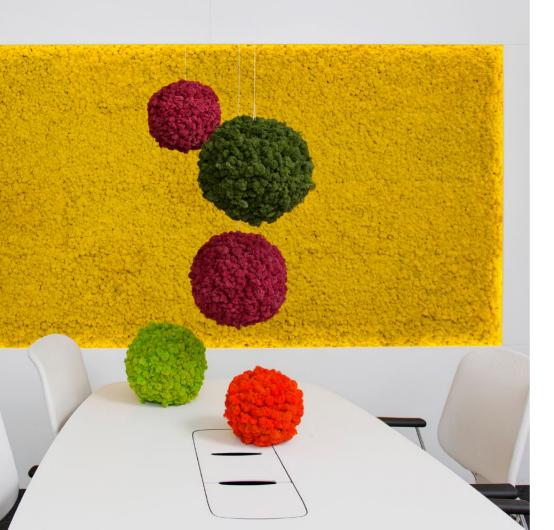

# Polarmoss Sphere

Polarmoss Sphere is a beautiful product that enhances interior design.

Polarmoss Sphere is designed to bring focus and joy to the upper part of a room. Spheres take their shape from the action and interaction of simple physical and natural laws. Polarmoss brings this naturally into your indoor space.

There are four sizes of Polarmoss Spheres available. Used in groups, hanging at the same or different levels, they provide a unique aspect to your space. Spheres can be hung above one another, offering more imaginative ways to use them. The Polarmoss Sphere can also be placed on a table or bowl.

Used singly or in groups, in one or several colors, Polarmoss Sphere adds a soft and appealing highlight to interior design.