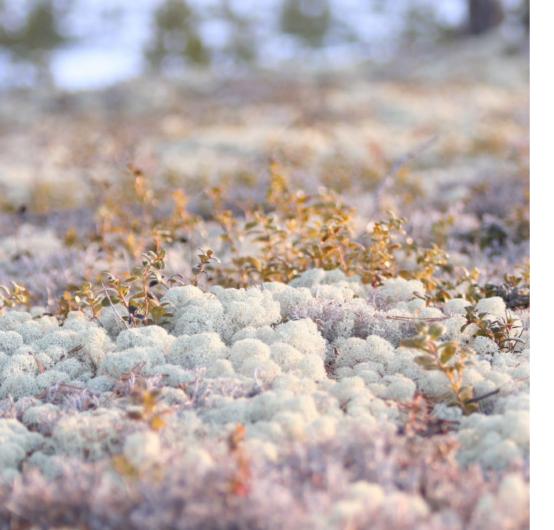

#### Reindeer Moss

Reindeer moss is beautiful greyish-colored lichen that forms large mats over the ground in boreal and arctic regions around the circumpolar north. It grows on the surface of bare soil or gravel in the enchanting wild nature of northern forests. This lichen cannot be cultivated in any form.

This symbiosis of fungus and algae absorbs moisture from the humid air. It stands with its roots on the surface of the ground and takes its nutrients straight from the air. Reindeer moss is an important indicator of air purity. Air pollutants are a threat to it.

Moss reacts inherently to changes in air humidity. When the air is dry, moss becomes dry and brittle, requiring cautious handling. If the air is humid, moss becomes soft and resilient, withstanding almost any kind of handling.

The beauty of reindeer moss lies in its multidimensional structure and round-shaped upper surface. Each sprig of moss is unique; you will not find two that are alike

Polarmoss cares for the environment in which we operate. Reindeer moss is only hand-picked; we always leave the forest well cared for. We make sure the moss has enough time to rest and grow between harvests. The same picking area can be used at intervals of 5-10 years. New pickers always receive training upon joining our picking team.