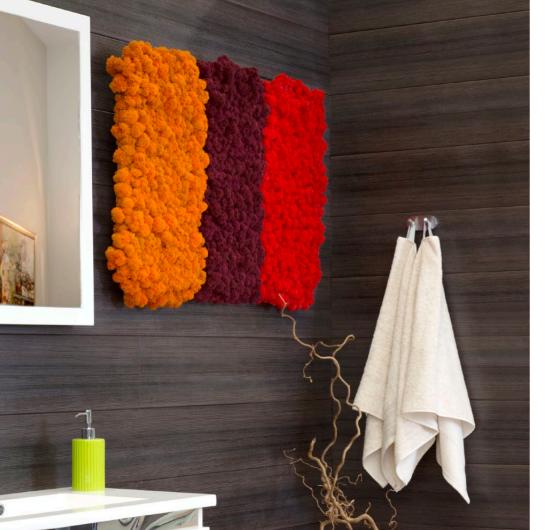

#### Polarmoss Flex Element

Polarmoss Flex Elements are a contemporary and classy way to bring a touch of nature indoors by creating unique surfaces from them.

Lightweight Flex Elements are extremely easy and quick to install seamlessly even on large walls. The fastener hook tape installation method offers limitless re-variation possibilities. The product's innovative design is protected with IPR. Whether used in private residences or public spaces, Polarmoss Flex Elements add an impressive dimension to any space.

The product's flexible qualities make it ideal for curved surfaces. Cutting different patterns and shapes is easy and enhances the unique application possibilities of the design. The available colors offer possibilities to design solutions with a variety of styles and tones. Individual artistic solutions are endless, created by using multiple colors of Flex Elements.