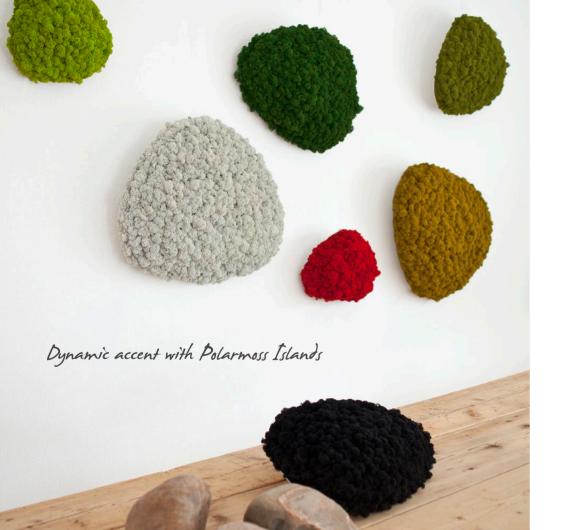

#### Polarmoss Island

Polarmoss Island is a dynamic product that accentuates interior design on a wall or table.

The inspiration for the design of this piece of art was an archipelago. Islands are available in three different sizes; each size has a slightly different shape. By clustering several islands they add an extra dimension to interior design.

Islands can be attached to the wall with an installation plate developed especially for this purpose. This installation plate also enables adjustments of the product on the wall and makes it easy to move it from the wall onto a table and back.

Polarmoss Island is available in several beautiful colors. Used as a single item it is a highlight of any space. Used as a large group of Islands it creates a spectacular interior design solution.