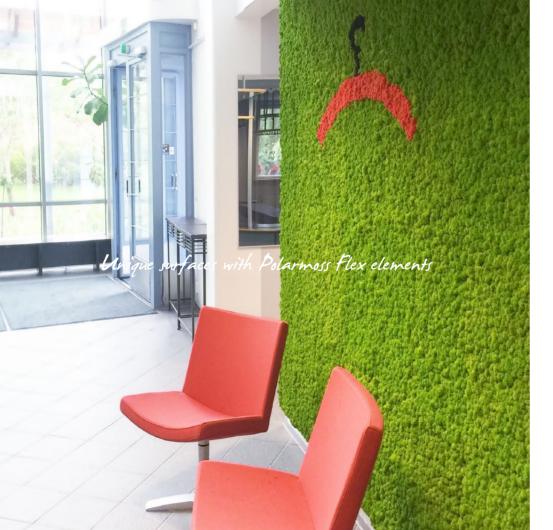

#### Polarmoss Flex Element

Polarmoss Flex Elements are a contemporary and classy way to bring a touch of nature indoors by creating unique surfaces from them.

Lightweight Flex Elements are extremely easy and quick to install seamlessly even on large walls. The fastener hook tape installation method offers limitless re-variation possibilities. The product's innovative design is protected with IPR. Whether used in private residences or public spaces, Polarmoss Flex Elements add an impressive dimension to any space.

The product's flexible qualities make it ideal for curved surfaces. Cutting different patterns and shapes is easy and enhances the unique application possibilities of the design. The available colors offer possibilities to design solutions with a variety of styles and tones. Individual artistic solutions are endless, created by using multiple colors of Flex Elements.