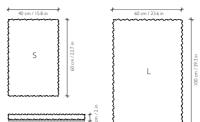

#### Products Specifications

Flex element:

DIMENSIONS: S) 40 × 60 × 5 cm / 15.8 × 23.7 × 2 in L) 60 × 100 × 5 cm / 23.6 × 39.3 × 2 in

WEIGHT: S) 1.2 kg / 2.6 lb / piece L) 3.5 kg / 7.7 lb / piece

BASE: Fel-

MOSS FIXING: With a fixing compound

INSTALLATION: With a hook fastener tape, included for installation MODIFIABILITY: Can be cut with scissors or a snap-off knife. A single

element can be bent into a diameter of ø 50 cm.