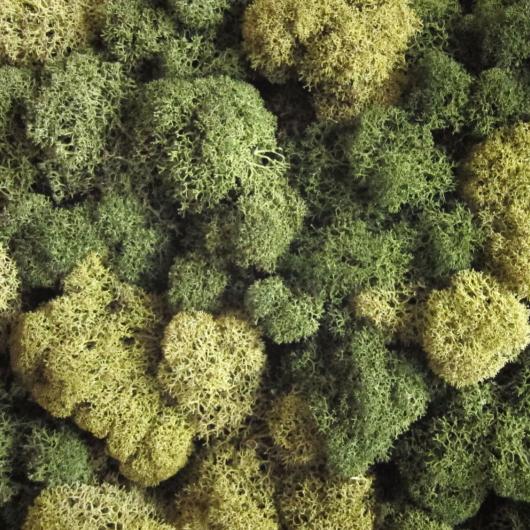

#### Reindeer Moss

Reindeer moss is beautiful greyish-colored lichen that forms large mats over the ground in boreal and arctic regions around the circumpolar north. It grows on the surface of bare soil or gravel in the enchanting wild nature of northern forests. This lichen cannot be cultivated in any form.

This symbiosis of fungus and algae absorbs moisture from the humid air. It stands with its roots on the surface of the ground and takes its nutrients straight from the air. Reindeer moss is an important indicator of air purity. Air pollutants are a threat to it.

Moss reacts inherently to changes in air humidity. When the air is dry, moss becomes dry and brittle, requiring cautious handling. If the air is humid, moss becomes soft and resilient, withstanding almost any kind of handling.

The beauty of reindeer moss lies in its multidimensional structure and round-shaped upper surface. Each sprig of moss is unique; you will not find two that are alike

Polarmoss cares for the environment in which we operate. Reindeer moss is only hand-picked; we always leave the forest well cared for. We make sure the moss has enough time to rest and grow between harvests. The same picking area can be used at intervals of 5-10 years. New pickers always receive training upon joining our picking team.