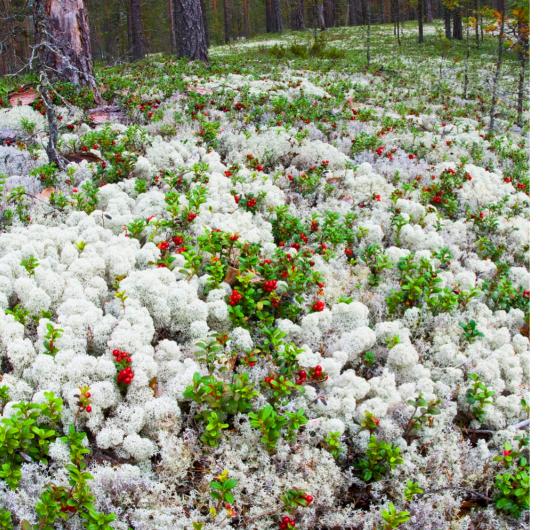

#### Reindeer Moss

Reindeer moss is beautiful greyish-colored lichen that forms large mats over the ground in boreal and arctic regions around the circumpolar north. It grows on the surface of bare soil or gravel in the enchanting wild nature of northern forests. This lichen cannot be cultivated in any form.

The beauty of reindeer moss lies in its multidimensional structure and round-shaped upper surface. Each sprig of moss is unique; you will not find two that are alike

Polarmoss cares for the environment in which we operate. Reindeer moss is only hand-picked; we always leave the forest well cared for. We make sure the moss has enough time to rest and grow between harvests. The same picking area can be used at intervals of 5-10 years. New pickers always receive training upon joining our picking team.