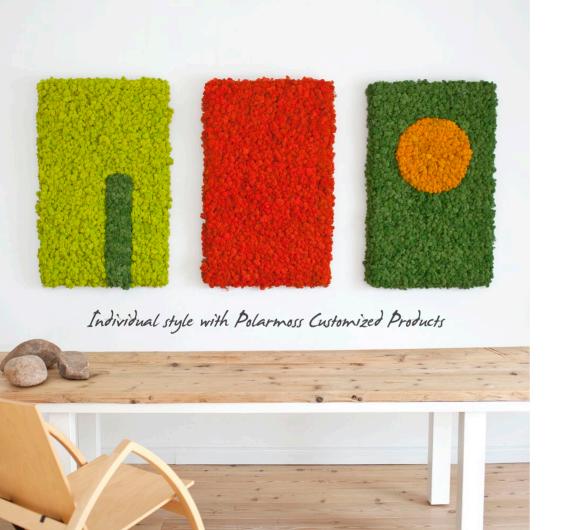

#### Polarmoss Customized Products

Polarmoss Customized Products are manufactured upon request and by agreement with the customer. These can be, for example:

-LOGOS- - PICTURES - - LETTERS - - MULTI-COLOR OBJECTS -

A variety of base materials and techniques can be used in these products.

Lime Green 13

Apple Green 35

Brown 85

Blue 02

Olive Green 16

May Green 15

Orange 66