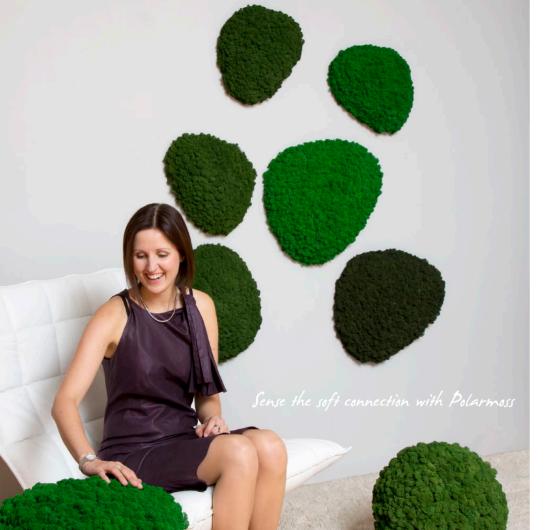

#### Polarmoss Island

Polarmoss Island is a dynamic product that accentuates interior design on a wall or table.

The inspiration for the design of this piece of art was an archipelago. Islands are available in three different sizes; each size has a slightly different shape. By clustering several islands they add an extra dimension to interior design.

Polarmoss Island is available in several beautiful colors. Used as a single item it is a highlight of any space. Used as a large group of Islands it creates a spectacular interior design solution.