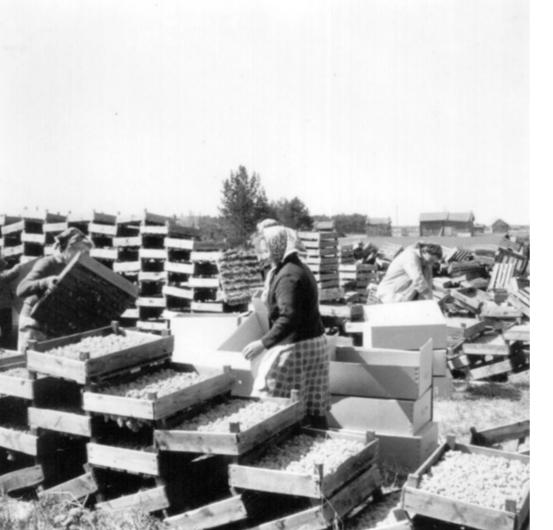

The beauty of reindeer moss lies in its multidimensional structure and round-shaped upper surface. Each sprig of moss is unique; you will not find two that are alike

Polarmoss cares for the environment in which we operate. Reindeer moss is only hand-picked; we always leave the forest well cared for. We make sure the moss has enough time to rest and grow between harvests. The same picking area can be used at intervals of 5-10 years. New pickers always receive training upon joining our picking team.

The company's heritage of moss utilization extends back over 80 years; its owner is the third-generation entrepreneur in the moss sector. The latest addition of the Polarmoss Interior Design product group to the company's product portfolio brings the natural essence of northern forests closer to people—indoors—in a contemporary way.