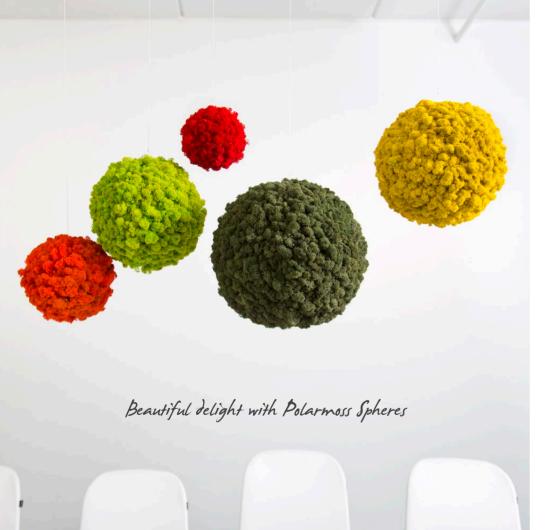

# Polarmoss Sphere

Polarmoss Sphere is a beautiful product that enhances interior design.

Polarmoss Sphere is designed to bring focus and joy to the upper part of a room. Spheres take their shape from the action and interaction of simple physical and natural laws. Polarmoss brings this naturally into your indoor space.

There are four sizes of Polarmoss Spheres available. Used in groups, hanging at the same or different levels, they provide a unique aspect to your space. Spheres can be hung above one another, offering more imaginative ways to use them. The Polarmoss Sphere can also be placed on a table or bowl.

Used singly or in groups, in one or several colors, Polarmoss Sphere adds a soft and appealing highlight to interior design.