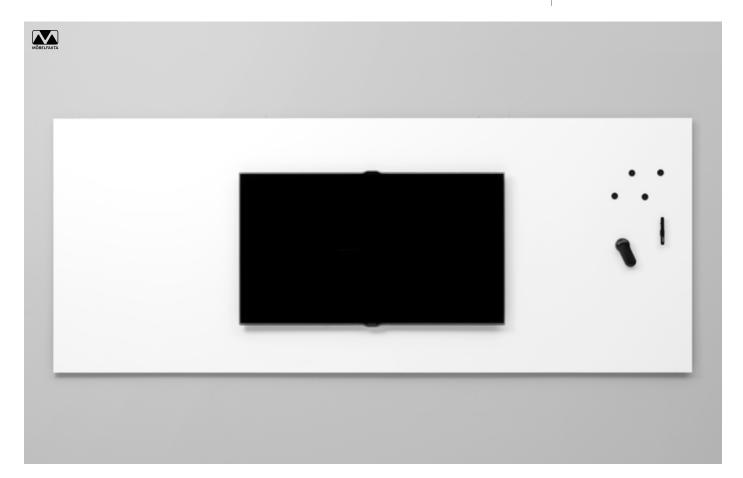

## Air TV whiteboard

A ceramic steel whiteboard equipped to hang a TV screen. Thanks to bevelled white edges, the Air TV gives a sense of floating on the wall. The TV screen is mounted using included fixings, which fit all the usual VESA sizes. The board has a hole located behind the TV screen for cabling.

Concealed fittings
Depth from wall 25 mm
Magnetic writing surface
e3 certified 99% recyclable
30-year warranty on writing surface

| Article number | Name              | Size w x h mm |
|----------------|-------------------|---------------|
| 27829Air-TV    | Air TV Whiteboard | 2490 x 1190   |
| 27830Air-TV    | Air TV Whiteboard | 2990 x 1190   |