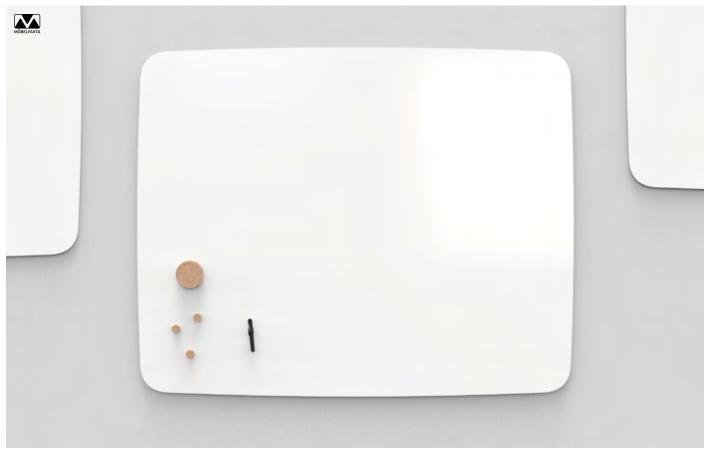

Lintex Air Flow whiteboard

## Air Flow whiteboard

A ceramic steel writing board with bevelled white edges instead of a traditional frame. The unique soft shape consists of a continuous curved line that gives the board a sense of flowing on the wall.

Design Christian Halleröd

Concealed fittings
Depth from wall 16 mm
Magnetic ceramic steel writing surface
e3 certified 99% recyclable
30-year warranty on the writing surface

| Article number     | Name                                       | Size w x h mm                               |
|--------------------|--------------------------------------------|---------------------------------------------|
| 27826AIR-F         | Air Flow Whiteboard                        | 990 x 1190                                  |
| 27827AIR-F         | Air Flow Whiteboard                        | 1490 x 1190                                 |
| 27828AIR-F         | Air Flow Whiteboard                        | 1990 x 1190                                 |
|                    |                                            | Matt, semi matt and coloured surface + 35 % |
|                    | Accessories                                |                                             |
| 40205-S            | Air Pocket black aluminium                 | 160 x 200                                   |
| 40205-V            | Air Pocket white aluminium                 | 160 x 200                                   |
| 40205-V-colour cod | e Mood Pocket white aluminium, glass front | 160 x 200                                   |