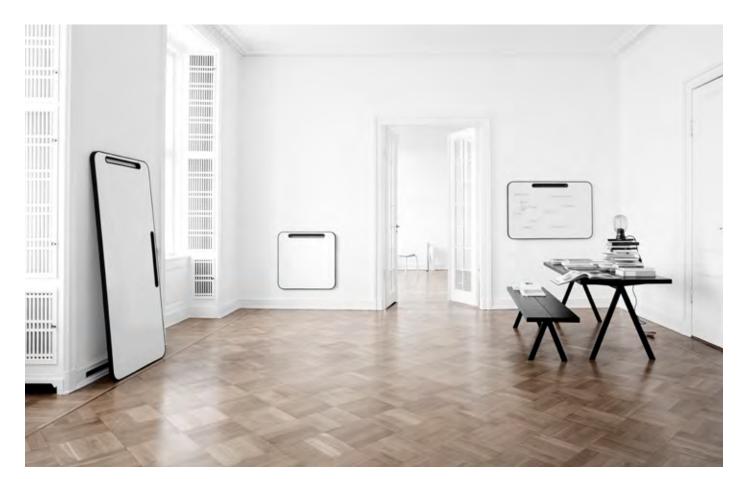

Lintex Note whiteboard

## Note whiteboard

A writing board that is both mobile and fixed. The board is double sided, with two magnetic ceramic steel surfaces. Note is manufactured with a lightweight core that makes it light enough to carry around. It can easily be hung using the included bracket or used leaning against a wall for spontaneous meetings.

Design Fredrik Mattson

Depth from wall 37 mm Magnetic writing surface e3 certified 99% recyclable 30-year warranty on writing surface

| Article number | Name                                    | Weight kg | Size w x h mm |
|----------------|-----------------------------------------|-----------|---------------|
| 92008          | Note Whiteboard                         | 5         | 805 x 805     |
| 92012          | Note Whiteboard                         | 7         | 1205 x 805    |
| 92018          | Note Whiteboard                         | 11        | 805 x 1805    |
| 9204           | Note Wall Bracket Depository (3 Boards) |           |               |