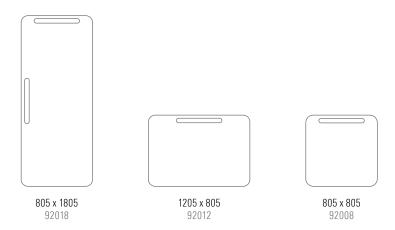

Design Fredrik Mattson

Depth from wall 37 mm Magnetic writing surface e3 certified 99% recyclable 30-year warranty on writing surface

| Article number | Name                                    | Weight kg | Size w x h mm |
|----------------|-----------------------------------------|-----------|---------------|
| 92008          | Note Whiteboard                         | 5         | 805 x 805     |
| 92012          | Note Whiteboard                         | 7         | 1205 x 805    |
| 92018          | Note Whiteboard                         | 11        | 805 x 1805    |
| 9204           | Note Wall Bracket Depository (3 Boards) |           |               |