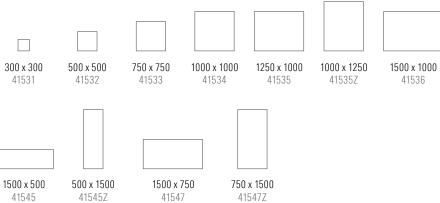

Concealed fittings Depth from wall 12 mm Tempered, low iron glass 24 Mood colours Magnetic

| Article number     | Name                                        | Size w x h mm |
|--------------------|---------------------------------------------|---------------|
| 41531-130          | Glass board Mood Wall Optical White (Pure)  | 300 x 300     |
| 41531-colour code  | Glass board Mood Wall, Mood Colour          | 300 x 300     |
| 41532-130          | Glass board Mood Wall, Optical White (Pure) | 500 x 500     |
| 41532-colour code  | Glass board Mood Wall, Mood Colour          | 500 x 500     |
| 41533-130          | Glass board Mood Wall, Optical White (Pure) | 750 x 750     |
| 41533-colour code  | Glass board Mood Wall, Mood Colour          | 750 x 750     |
| 41534-130          | Glass board Mood Wall, Optical White (Pure) | 1000 x 1000   |
| 41534-colour code  | Glass board Mood Wall, Mood Colour          | 1000 x 1000   |
| 41535-130          | Glass board Mood Wall, Optical White (Pure) | 1250 x 1000   |
| 41535-colour code  | Glass board Mood Wall, Mood Colour          | 1250 x 1000   |
| 41535Z-130         | Glass board Mood Wall, Optical White (Pure) | 1000 x 1250   |
| 41535Z-colour code | Glass board Mood Wall, Mood Colour          | 1000 x 1250   |
| 41536-130          | Glass board Mood Wall, Optical White (Pure) | 1500 x 1000   |
| 41536-colour code  | Glass board Mood Wall, Mood Colour          | 1500 x 1000   |
| 41536Z-130         | Glass board Mood Wall, Optical White (Pure) | 1000 x 1500   |
| 41536Z-colour code | Glass board Mood Wall, Mood Colour          | 1000 x 1500   |
| 41537-130          | Glass board Mood Wall, Optical White (Pure) | 2000 x 1000   |
| 41537-colour code  | Glass board Mood Wall, Mood Colour          | 2000 x 1000   |
| 41537Z-130         | Glass board Mood Wall, Optical White (Pure) | 1000 x 2000   |
| 41537Z-colour code | Glass board Mood Wall, Mood Colour          | 1000 x 2000   |
| 41545-130          | Glass board Mood Wall, Optical White (Pure) | 1500 x 500    |
| 41545-colour code  | Glass board Mood Wall, Mood Colour          | 1500 x 500    |
| 41545Z-130         | Glass board Mood Wall, Optical White (Pure) | 500 x 1500    |
| 41545Z-colour code | Glass board Mood Wall, Mood Colour          | 500 x 1500    |
| 41547-130          | Glass board Mood Wall, Optical White (Pure) | 1500 x 750    |
| 41547-colour code  | Glass board Mood Wall, Mood Colour          | 1500 x 750    |
| 41547Z-130         | Glass board Mood Wall, Optical White (Pure) | 750 x 1500    |
| 41547Z-colour code | Glass board Mood Wall, Mood Colour          | 750 x 1500    |

Other sizes available on request

|                     | Accessories                  |     |           |
|---------------------|------------------------------|-----|-----------|
| 40205-V-colour code | Mood pocket                  |     | 160 x 200 |
| 1215T               | Pen Tray, plexi, transparent |     | 200       |
| 1215S               | Pen Tray, plexi, black       |     | 200       |
| 1215V               | Pen Tray, plexi, white       |     | 200       |
| 1216T               | Pen Tray, plexi, transparent |     | 500       |
| 1216S               | Pen Tray, plexi, black       |     | 500       |
| 1216V               | Pen Tray, plexi, white       |     | 500       |
| 1218-B              | Pen tray, birch              |     | 200       |
| 1570-28-3           | Coupling magnets Mood Wall   | New |           |
|                     |                              |     |           |