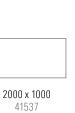

Concealed fittings Depth from wall 12 mm Tempered, low iron glass 24 Mood colours Magnetic

| Article number     | Name                                        | Size w x h mm |
|--------------------|---------------------------------------------|---------------|
| 41531-130          | Glass board Mood Wall Optical White (Pure)  | 300 x 300     |
| 41531-colour code  | Glass board Mood Wall, Mood Colour          | 300 x 300     |
| 41532-130          | Glass board Mood Wall, Optical White (Pure) | 500 x 500     |
| 41532-colour code  | Glass board Mood Wall, Mood Colour          | 500 x 500     |
| 41533-130          | Glass board Mood Wall, Optical White (Pure) | 750 x 750     |
| 41533-colour code  | Glass board Mood Wall, Mood Colour          | 750 x 750     |
| 41534-130          | Glass board Mood Wall, Optical White (Pure) | 1000 x 1000   |
| 41534-colour code  | Glass board Mood Wall, Mood Colour          | 1000 x 1000   |
| 41535-130          | Glass board Mood Wall, Optical White (Pure) | 1250 x 1000   |
| 41535-colour code  | Glass board Mood Wall, Mood Colour          | 1250 x 1000   |
| 41535Z-130         | Glass board Mood Wall, Optical White (Pure) | 1000 x 1250   |
| 41535Z-colour code | Glass board Mood Wall, Mood Colour          | 1000 x 1250   |
| 41536-130          | Glass board Mood Wall, Optical White (Pure) | 1500 x 1000   |
| 41536-colour code  | Glass board Mood Wall, Mood Colour          | 1500 x 1000   |
| 41536Z-130         | Glass board Mood Wall, Optical White (Pure) | 1000 x 1500   |
| 41536Z-colour code | Glass board Mood Wall, Mood Colour          | 1000 x 1500   |
| 41537-130          | Glass board Mood Wall, Optical White (Pure) | 2000 x 1000   |
| 41537-colour code  | Glass board Mood Wall, Mood Colour          | 2000 x 1000   |
| 41537Z-130         | Glass board Mood Wall, Optical White (Pure) | 1000 x 2000   |
| 41537Z-colour code | Glass board Mood Wall, Mood Colour          | 1000 x 2000   |
| 41545-130          | Glass board Mood Wall, Optical White (Pure) | 1500 x 500    |
| 41545-colour code  | Glass board Mood Wall, Mood Colour          | 1500 x 500    |
| 41545Z-130         | Glass board Mood Wall, Optical White (Pure) | 500 x 1500    |
| 41545Z-colour code | Glass board Mood Wall, Mood Colour          | 500 x 1500    |
| 41547-130          | Glass board Mood Wall, Optical White (Pure) | 1500 x 750    |
| 41547-colour code  | Glass board Mood Wall, Mood Colour          | 1500 x 750    |
| 41547Z-130         | Glass board Mood Wall, Optical White (Pure) | 750 x 1500    |
| 41547Z-colour code | Glass board Mood Wall, Mood Colour          | 750 x 1500    |

1000 x 1500

41536Z

1000 x 2000

41537Z