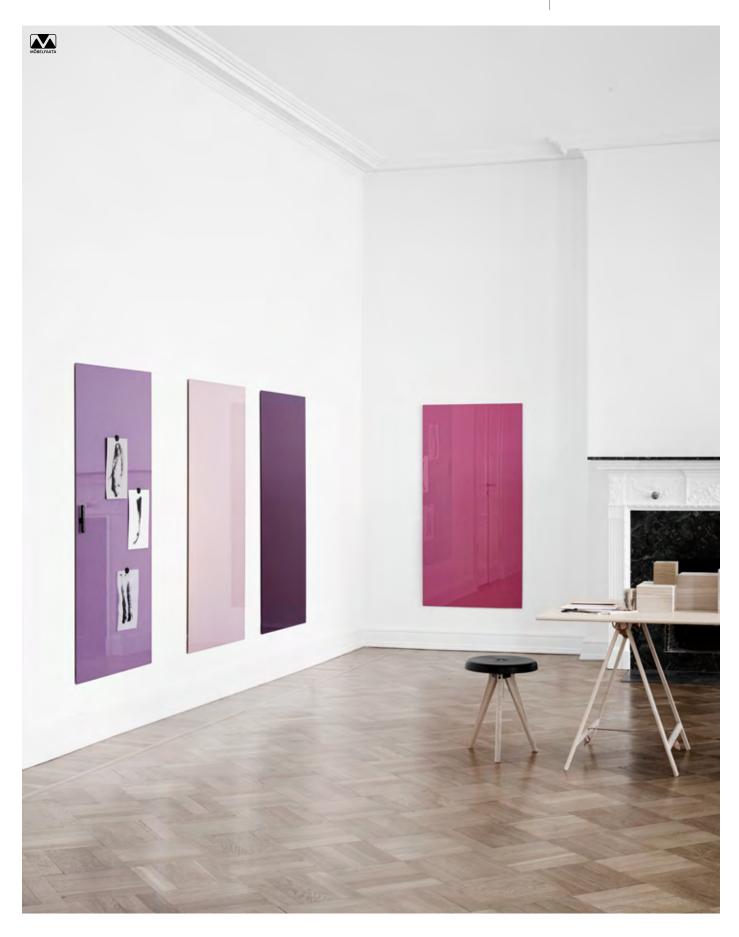

## Mood Wall glass board

Mood Wall is a magnetic glass writing board, available in 24 selected colours. The board is made of tempered low iron glass without any shades of green, which gives the glass optimum finish and colour reproduction. Using coupling magnets (1570-28-3), multiple boards can be connected, with subtle joints, to create large writing surfaces. Pen tray made of birch or plexiglass are sold separately.

Concealed fittings Depth from wall 12 mm Tempered, low iron glass 24 Mood colours Magnetic

| Article number     | Name                                        | Size w x h mm |
|--------------------|---------------------------------------------|---------------|
| 41531-130          | Glass board Mood Wall Optical White (Pure)  | 300 x 300     |
| 41531-colour code  | Glass board Mood Wall, Mood Colour          | 300 x 300     |
| 41532-130          | Glass board Mood Wall, Optical White (Pure) | 500 x 500     |
| 41532-colour code  | Glass board Mood Wall, Mood Colour          | 500 x 500     |
| 41533-130          | Glass board Mood Wall, Optical White (Pure) | 750 x 750     |
| 41533-colour code  | Glass board Mood Wall, Mood Colour          | 750 x 750     |
| 41534-130          | Glass board Mood Wall, Optical White (Pure) | 1000 x 1000   |
| 41534-colour code  | Glass board Mood Wall, Mood Colour          | 1000 x 1000   |
| 41535-130          | Glass board Mood Wall, Optical White (Pure) | 1250 x 1000   |
| 41535-colour code  | Glass board Mood Wall, Mood Colour          | 1250 x 1000   |
| 41535Z-130         | Glass board Mood Wall, Optical White (Pure) | 1000 x 1250   |
| 41535Z-colour code | Glass board Mood Wall, Mood Colour          | 1000 x 1250   |
| 41536-130          | Glass board Mood Wall, Optical White (Pure) | 1500 x 1000   |
| 41536-colour code  | Glass board Mood Wall, Mood Colour          | 1500 x 1000   |
| 41536Z-130         | Glass board Mood Wall, Optical White (Pure) | 1000 x 1500   |
| 41536Z-colour code | Glass board Mood Wall, Mood Colour          | 1000 x 1500   |
| 41537-130          | Glass board Mood Wall, Optical White (Pure) | 2000 x 1000   |
| 41537-colour code  | Glass board Mood Wall, Mood Colour          | 2000 x 1000   |
| 41537Z-130         | Glass board Mood Wall, Optical White (Pure) | 1000 x 2000   |
| 41537Z-colour code | Glass board Mood Wall, Mood Colour          | 1000 x 2000   |
| 41545-130          | Glass board Mood Wall, Optical White (Pure) | 1500 x 500    |
| 41545-colour code  | Glass board Mood Wall, Mood Colour          | 1500 x 500    |
| 41545Z-130         | Glass board Mood Wall, Optical White (Pure) | 500 x 1500    |
| 41545Z-colour code | Glass board Mood Wall, Mood Colour          | 500 x 1500    |
| 41547-130          | Glass board Mood Wall, Optical White (Pure) | 1500 x 750    |
| 41547-colour code  | Glass board Mood Wall, Mood Colour          | 1500 x 750    |
| 41547Z-130         | Glass board Mood Wall, Optical White (Pure) | 750 x 1500    |
| 41547Z-colour code | Glass board Mood Wall, Mood Colour          | 750 x 1500    |