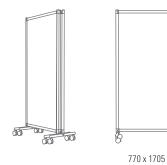

| Article number | Name                         | Size w x h mm | Weight kg |
|----------------|------------------------------|---------------|-----------|
| 95501S-B       | ONE Screen single, black     | 770 x 1705    | 11        |
| 95501S-DG      | ONE Screen single, dark grey | 770 x 1705    | 11        |
| 95501S-G       | ONE Screen single, grey      | 770 x 1705    | 11        |
|                |                              |               |           |
| 95503S-B       | ONE Screen triple, black     | 2280 x 1705   | 28        |
| 95503S-DG      | ONE Screen triple, dark grey | 2280 x 1705   | 28        |
| 95503S-G       | ONE Screen triple, grey      | 2280 x 1705   | 28        |