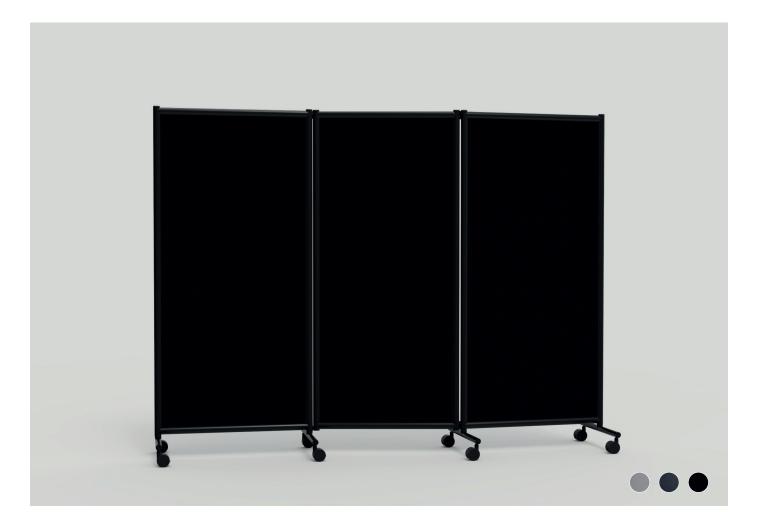

## **ONE Screen**

Three-panel mobile screen with a black or white frame. The fibreboard panels are covered in fabric, ideal for pinning papers to. Available as a triple or a single screen.

3 colours, textile Frame, Black/White Triple or single

| Article number | Name                         | Size w x h mm | Weight kg |
|----------------|------------------------------|---------------|-----------|
| 95501S-B       | ONE Screen single, black     | 770 x 1705    | 11        |
| 95501S-DG      | ONE Screen single, dark grey | 770 x 1705    | 11        |
| 95501S-G       | ONE Screen single, grey      | 770 x 1705    | 11        |
|                |                              |               |           |
| 95503S-B       | ONE Screen triple, black     | 2280 x 1705   | 28        |
| 95503S-DG      | ONE Screen triple, dark grey | 2280 x 1705   | 28        |
| 95503S-G       | ONE Screen triple, grey      | 2280 x 1705   | 28        |