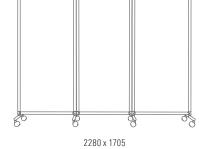

| Article number | Name                         | Size w x h mm | Weight kg |
|----------------|------------------------------|---------------|-----------|
| 95501S-B       | ONE Screen single, black     | 770 x 1705    | 11        |
| 95501S-DG      | ONE Screen single, dark grey | 770 x 1705    | 11        |
| 95501S-G       | ONE Screen single, grey      | 770 x 1705    | 11        |
|                |                              |               |           |
| 95503S-B       | ONE Screen triple, black     | 2280 x 1705   | 28        |
| 95503S-DG      | ONE Screen triple, dark grey | 2280 x 1705   | 28        |
| 95503S-G       | ONE Screen triple, grey      | 2280 x 1705   | 28        |