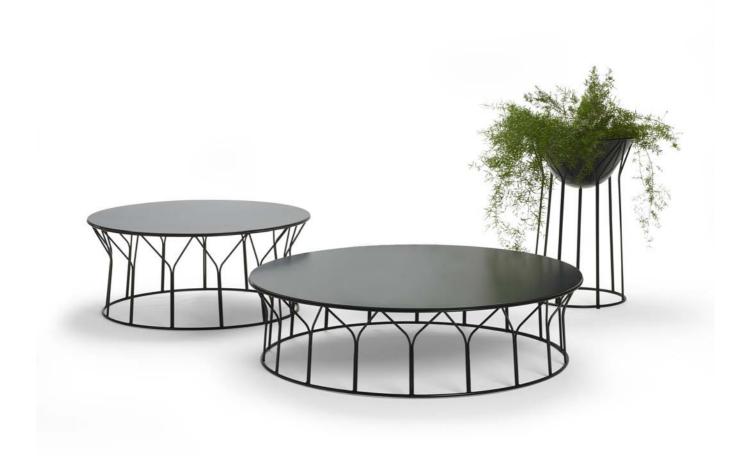

#### PRODUCT INFORMATION

Circus is a table designed by the duo Formfjord. The main idea when Formfjord developed Circus was to think not only of the product they were developing, but also the whole living space where life happens. Formfjord wanted to see the whole living space as an arena, a circus.

"The table defines the room and sets the atmosphere - it even changes the behavior of the room. Creating a playful design for the table makes the living room a wonderful place", says Formfjord.

#### O<sub>2</sub>asis Sustainabillity

O<sub>2</sub>asis is an assortment of design products which together with greenery and plants improves interiors. To maintain the high quality and to keep the best surface a flower pot is always to be used inside the products.

#### **CIRCUS**

H 320, Ø760

H 580, Ø400

H 250, Ø1000

O<sub>2</sub>asis is an assortment of design products, which together with flowers and plants enhances and adds value to the work environment, not least through an improved indoor