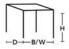

#### **CIRCUS**

H 320, Ø760

H 580, Ø400

H 250, Ø1000

O<sub>2</sub>asis is an assortment of design products, which together with flowers and plants enhances and adds value to the work environment, not least through an improved indoor