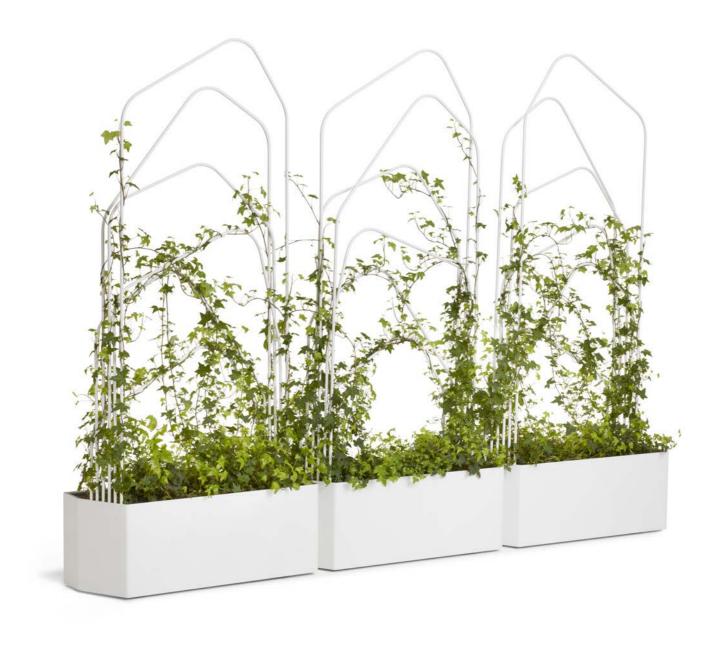

#### PRODUCT INFORMATION

Green Divider provides a way to incorporate greenery into office environments, open spaces as well as the possibility to create spatiality. The design of Green Divider is flexible and can be placed in different formations or stand alone. The attractive graphic form of Green Divider means it works perfectly well with smaller plants, or even without any greenery.

"I like working graphically and to create expressions in a room. I am very satisfied with the design of the product which allows bigger plants to climb, but also works well without any greenery at all. The divider itself creates a connection to plants with their form", Louise Hederström concludes.

# **TECHNICAL INFORMATION**

Room divider in white lacquered metal with castors and plant pot in grey plastic. Works with or without plants.

RAL 7012

### **GREEN DIVIDER**

H 1800/270, B 800, D 300

 ${\rm O_2}$  asis is an assortment of design products, which together with flowers and plants enhances and adds value to the work environment, not least through an improved indoor air quality.