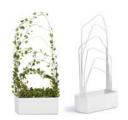

#### PRODUCT INFORMATION

Green Divider provides a way to incorporate greenery into office environments, open spaces as well as the possibility to create spatiality. The design of Green Divider is flexible and can be placed in different formations or stand alone. The attractive graphic form of Green Divider means it works perfectly well with smaller plants, or even without any greenery.

# **TECHNICAL INFORMATION**

Room divider in white lacquered metal with castors and plant pot in grey plastic. Works with or without plants.

RAL 7012

### **GREEN DIVIDER**

H 1800/270, B 800, D 300

 ${\rm O_2}$  asis is an assortment of design products, which together with flowers and plants enhances and adds value to the work environment, not least through an improved indoor air quality.