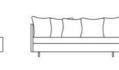

#### PRODUCT INFORMATION

The sofa Minima is designed by Claesson Koivisto Rune. Minima is an elegant sofa with elegant lines and lots of seating room that fits into smaller spaces. So that the furniture would not appear oversized all the corners are rounded, which means that the lines never end and the furniture has a soft and inviting appearance. The hidden legs give Minima a lightweight, floating look. Seating room has been maximized by an extra-thin backrest, which is still comfortable thanks to the loose cushions. The Minima series consists of corner sofa, ottoman, divan, sofa and easy chair.

### ACCESSORIES

Cushion with removable cover (450 x 450 mm).

MINIMA

H 750, S 390, W 1910, D 820/500

H 390, W 1000, D 600

H 750, S 390, W 1860, D 1440/500

H 750, S 390, W 1860, D 820/500