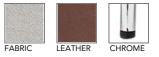

#### **TECHNICAL INFORMATION**

Wooden frame. Seat and back in cold foam wrapped with flameproof fiber. Upholstery in fabric or leather. Standard leather Elmo Nordic. Incl. cushions. Legs in chrome with ABS glides.