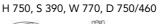

### ACCESSORIES

Cushion with removable cover (450 x 450 mm).

MINIMA

H 750, S 390, W 1910, D 820/500

H 390, W 1000, D 600

H 750, S 390, W 1860, D 1440/500

H 750, S 390, W 1860, D 820/500