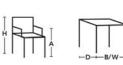

### ACCESSORIES

Cushion with removable cover (450 x 450 mm).

MINIMA

H 750, S 390, W 1910, D 820/500

H 390, W 1000, D 600

H 750, S 390, W 1860, D 1440/500

H 750, S 390, W 1860, D 820/500