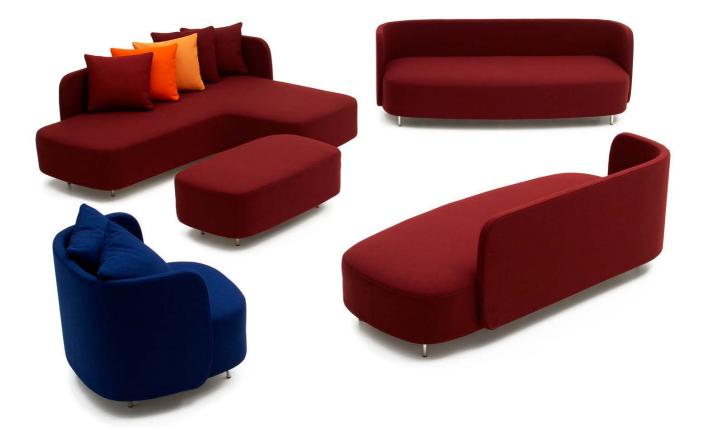

#### PRODUCT INFORMATION

The sofa Minima is designed by Claesson Koivisto Rune. Minima is an elegant sofa with elegant lines and lots of seating room that fits into smaller spaces. So that the furniture would not appear oversized all the corners are rounded, which means that the lines never end and the furniture has a soft and inviting appearance. The hidden legs give Minima a lightweight, floating look. Seating room has been maximized by an extra-thin backrest, which is still comfortable thanks to the loose cushions. The Minima series consists of corner sofa, ottoman, divan, sofa and easy chair.

#### **TECHNICAL INFORMATION**

Wooden frame. Seat and back in cold foam wrapped with flameproof fiber. Upholstery in fabric or leather. Standard leather Elmo Nordic. Incl. cushions. Legs in chrome with ABS glides.

### ACCESSORIES

Cushion with removable cover (450 x 450 mm).

MINIMA

H 750, S 390, W 1910, D 820/500

H 390, W 1000, D 600

H 750, S 390, W 1860, D 1440/500

H 750, S 390, W 1860, D 820/500