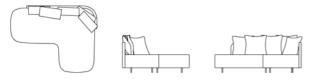

### ACCESSORIES

Cushion with removable cover (450 x 450 mm).

MINIMA

H 750, S 390, W 1910, D 820/500

H 390, W 1000, D 600

H 750, S 390, W 1860, D 1440/500

H 750, S 390, W 1860, D 820/500