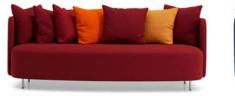

#### PRODUCT INFORMATION

The sofa Minima is designed by Claesson Koivisto Rune. Minima is an elegant sofa with elegant lines and lots of seating room that fits into smaller spaces. So that the furniture would not appear oversized all the corners are rounded, which means that the lines never end and the furniture has a soft and inviting appearance. The hidden legs give Minima a lightweight, floating look. Seating room has been maximized by an extra-thin backrest, which is still comfortable thanks to the loose cushions. The Minima series consists of corner sofa, ottoman, divan, sofa and easy chair.

#### **TECHNICAL INFORMATION**

Wooden frame. Seat and back in cold foam wrapped with flameproof fiber. Upholstery in fabric or leather. Standard leather Elmo Nordic. Incl. cushions. Legs in chrome with ABS glides.