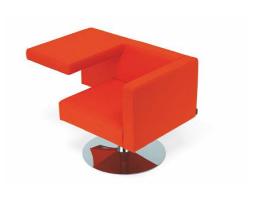

#### PRODUCT INFORMATION

Solitaire easy chair is an upholstered chair with an organic shape that is designed in one piece by Alfredo Häberli. One of Solitaire's armrests is like an integral tabletop, for reading, writing or as a side table. The chair is equally suitable for the home as for the dynamic workplaces. For Alfredo Häberli, it is extremely important that furniture encourages activity and movement. The way people work today is different from how they used to. This imposes new demands on our surroundings. Solitaire is a stable piece of furniture with different possibilities combining function and form.

#### **TECHNICAL INFORMATION**

Wooden frame. Flexible seat in bearing weave. Seat and back in cold foam with flameproof fibre. Upholstered in fabric or leather. Standard leather Elmo Soft. Chromed frame with felt glides.

## **SOLITAIRE**

H 670, S 410, W 930/430, D 620/500