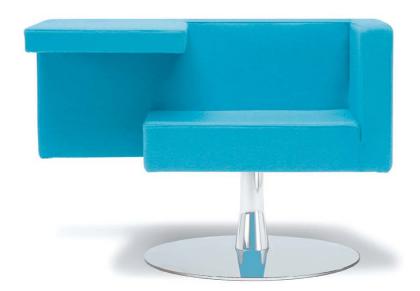

#### PRODUCT INFORMATION

Solitaire easy chair is an upholstered chair with an organic shape that is designed in one piece by Alfredo Häberli. One of Solitaire's armrests is like an integral tabletop, for reading, writing or as a side table. The chair is equally suitable for the home as for the dynamic workplaces. For Alfredo Häberli, it is extremely important that furniture encourages activity and movement. The way people work today is different from how they used to. This imposes new demands on our surroundings. Solitaire is a stable piece of furniture with different possibilities combining function and form.

#### **TECHNICAL INFORMATION**

Wooden frame. Flexible seat in bearing weave. Seat and back in cold foam with flameproof fibre. Upholstered in fabric or leather. Standard leather Elmo Soft. Chromed frame with felt glides.

## **SOLITAIRE**

H 670, S 410, W 930/430, D 620/500