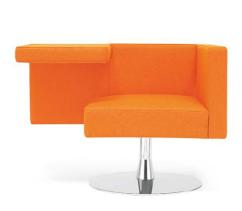

#### PRODUCT INFORMATION

Solitaire easy chair is an upholstered chair with an organic shape that is designed in one piece by Alfredo Häberli. One of Solitaire's armrests is like an integral tabletop, for reading, writing or as a side table. The chair is equally suitable for the home as for the dynamic workplaces. For Alfredo Häberli, it is extremely important that furniture encourages activity and movement. The way people work today is different from how they used to. This imposes new demands on our surroundings. Solitaire is a stable piece of furniture with different possibilities combining function and form.

#### **TECHNICAL INFORMATION**

Wooden frame. Flexible seat in bearing weave. Seat and back in cold foam with flameproof fibre. Upholstered in fabric or leather. Standard leather Elmo Soft. Chromed frame with felt glides.

## **SOLITAIRE**

H 670, S 410, W 930/430, D 620/500