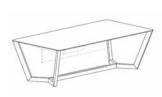

# TECHNICAL DATA

**Product : Lorca Office Table** Design : Abad diseño

## Technical data:

**Top:** chipboard veneered or lacquered 31mm thick, 10mm bevelled edges Reinforced steel beam embedded in the wood.

Legs: solid wood veneered or lacquered 70x40mm. Metal protection on the bottom rail as a footrest.

Office Table 180x100 cm 200x100 cm

Office Table with extension Top 180x100 cm 200x100 cm