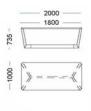

Office Table 180x100 cm 200x100 cm

Office Table with extension Top 180x100 cm 200x100 cm