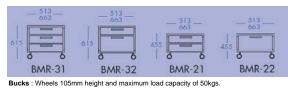

## Components:

Bucks and wings: Frame in veneered or lacquered 31mm wood. Rear in veneer or lacquered 11m thick. Drawers:

Front in veneered or lacquered wood 20mm thick.
Soft sliding rail and closing.
Easy adjustment system and dismantling of the drawer Optional drawers with lock.