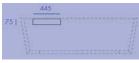

Wings: Doors in veneered or lacquered wood of 20mm thick. 80mm height metal legs steel-stainless steel finishing.

Top support of height 112mm stainless steel finish.

Frame in veneered or lacquered wood of 20mm thick. Inside dividers and bottom drawer in oak finish, NUX colour. 44,5x55x7,5 cm.