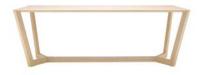

## Technical data:

**Top:** chipboard veneered or lacquered 31mm thick, 10mm bevelled edges Reinforced steel beam embedded in the wood.

Legs: solid wood veneered or lacquered 70x40mm. Metal protection on the bottom rail as a footrest.

Office Table 180x100 cm 200x100 cm

Office Table with extension Top 180x100 cm 200x100 cm