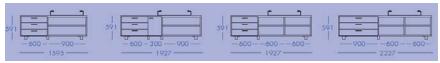

## Components:

Bucks and wings: Frame in veneered or lacquered 31mm wood. Rear in veneer or lacquered 11m thick. Drawers:

Front in veneered or lacquered wood 20mm thick.
Soft sliding rail and closing.
Easy adjustment system and dismantling of the drawer Optional drawers with lock.

Wings: Doors in veneered or lacquered wood of 20mm thick. 80mm height metal legs steel-stainless steel finishing.

Top support of height 112mm stainless steel finish.

Frame in veneered or lacquered wood of 20mm thick. Inside dividers and bottom drawer in oak finish, NUX colour. 44,5x55x7,5 cm.