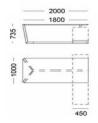

Office Table 180x100 cm 200x100 cm

Office Table with extension Top 180x100 cm 200x100 cm