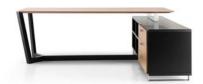

# TECHNICAL DATA

**Product : Lorca Office Table** Design : Abad diseño

## Technical data:

**Top:** chipboard veneered or lacquered 31mm thick, 10mm bevelled edges Reinforced steel beam embedded in the wood.

Legs: solid wood veneered or lacquered 70x40mm. Metal protection on the bottom rail as a footrest.

## Components:

Bucks and wings: Frame in veneered or lacquered 31mm wood. Rear in veneer or lacquered 11m thick. Drawers:

Front in veneered or lacquered wood 20mm thick.
Soft sliding rail and closing.
Easy adjustment system and dismantling of the drawer Optional drawers with lock.

Wings: Doors in veneered or lacquered wood of 20mm thick. 80mm height metal legs steel-stainless steel finishing.

Top support of height 112mm stainless steel finish.

Frame in veneered or lacquered wood of 20mm thick. Inside dividers and bottom drawer in oak finish, NUX colour. 44,5x55x7,5 cm.